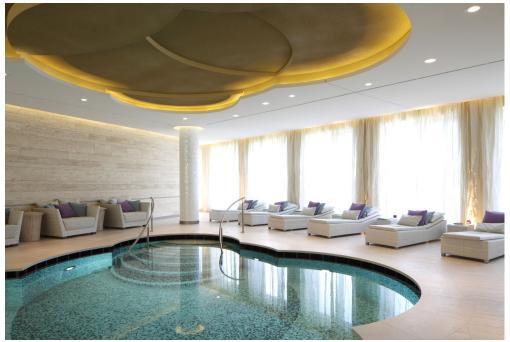

# YOUR OASIS OF TRANQUILITY IN THE VIBRANT BERLIN

On 1000 m<sup>2</sup> of pure luxury, our award-winning Waldorf Astoria Spa, in an exclusive collaboration with Babor and Ground Wellbeing, stands out in breathtaking Berlin. Look forward to a complete retreat and our signature treatments on cozy preheated loungers in daylight-flooded rooms. The cloud-shaped swimming pool, steam bath, and Finnish sauna create an incomparable oasis of tranquility to rejuvenate body and soul. On our rooftop terrace, indulge in a delightful drink under the sun or admire dreamy sunsets after your sauna session. Our continuously open fitness center adjusts perfectly to your schedule, allowing you to powerfully shape your day in the metropolis.

## **OUR MEMBERSHIPS**

The exclusive membership at Waldorf Astoria Spa includes access to the swimming pool, steam bath, Finnish sauna, the 6th-floor sun terrace, and the continuously open fitness center, as well as a 20% discount\* on your visits to ROCA or the Lang Bar.